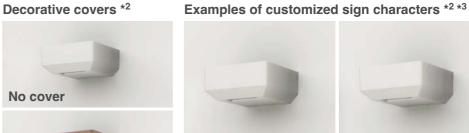

### Expandable

Decorative covers are available to match a diversity of interior tastes. We can also tailor mount sign characters in line with your needs.

#### Decorative covers \*2

- \*2: Use of decorative covers and customization of sign characters/color are optional or available by special order. Please consult our local agents for details.
- \*3: As per product specifications, there are two sign character types available for projection. When customizing your sign characters, the projected direction arrows must be one of the