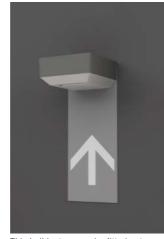

## **An Inviting Product**

A hall lantern that subtly guides the way using an illuminating sign.

This unprecedented concept is embodied in an inviting product as a pioneer in the domain.

The level of detail perfectly complements your carefully-considerate self.

#### **Innovative**

The industry's first-ever hall lantern adopting a new method of projecting the elevator's direction of travel on a building wall \*1. Users are offered a novel and innovative elevator experience. The minimalistic and sophisticated unit blends in without subtracting from the architectural design and helps make your building space concept a reality. \*1: Patent application to be filed

#### Non-illuminated state

#### Illuminated state

Alternates between two types of direction arrows, which are projected in the same

#### Screen

This hall lantern can be fitted onto any building wall work by applying a screen that secures the brightness of the direction arrows and conceals existing construction holes during modernization work.