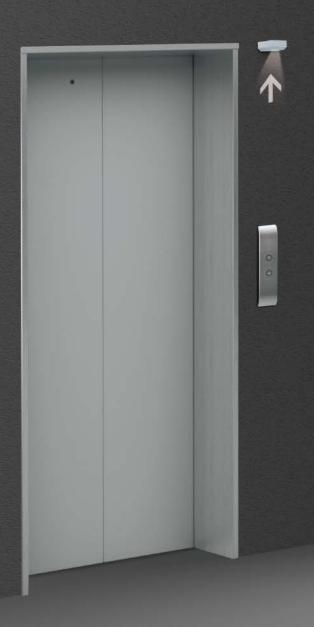

#### **Innovative**

The industry's first-ever hall lantern adopting a new method of projecting the elevator's direction of travel on a building wall \*1. Users are offered a novel and innovative elevator experience. The minimalistic and sophisticated unit blends in without subtracting from the architectural design and helps make your building space concept a reality. \*1: Patent application to be filed

### **Minimal** Installation

A boxless design has been adopted in consideration of the building's character. Installation is possible with minimal wall holes, contributing to labor savings in installation and minimizing architectural damage. Our lanterns are ideal for modernization as they can be effortlessly integrated with the architecture at a later stage.