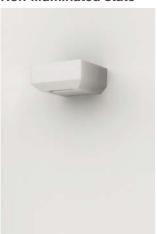

### **Minimal** Installation

A boxless design has been adopted in consideration of the building's character. Installation is possible with minimal wall holes, contributing to labor savings in installation and minimizing architectural damage. Our lanterns are ideal for modernization as they can be effortlessly integrated with the architecture at a later stage.