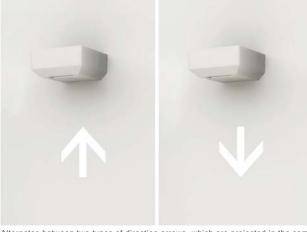

#### Non-illuminated state

#### Illuminated state

Alternates between two types of direction arrows, which are projected in the same