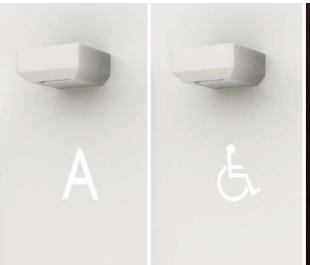

### Expandable

Decorative covers are available to match a diversity of interior tastes. We can also tailor mount sign characters in line with your needs.

#### Decorative covers \*2

- \*2: Use of decorative covers and customization of sign characters/color are optional or available by special order. Please consult our local agents for details.
- \*3: As per product specifications, there are two sign character types available for projection. When customizing your sign characters, the projected direction arrows must be one of the