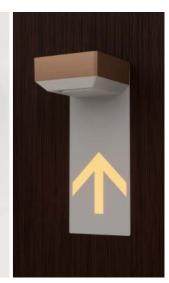

## **An Inviting Product**

A hall lantern that subtly guides the way using an illuminating sign.

This unprecedented concept is embodied in an inviting product as a pioneer in the domain.

The level of detail perfectly complements your carefully-considerate self.

#### **Innovative**

The industry's first-ever hall lantern adopting a new method of projecting the elevator's direction of travel on a building wall \*1. Users are offered a novel and innovative elevator experience. The minimalistic and sophisticated unit blends in without subtracting from the architectural design and helps make your building space concept a reality. \*1: Patent application to be filed

#### Non-illuminated state

#### Illuminated state

Alternates between two types of direction arrows, which are projected in the same