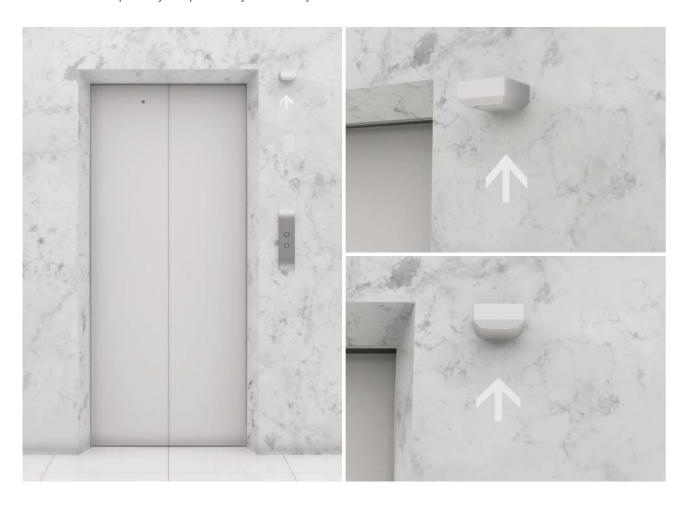

#### **Innovative**

The industry's first-ever hall lantern adopting a new method of projecting the elevator's direction of travel on a building wall \*1. Users are offered a novel and innovative elevator experience. The minimalistic and sophisticated unit blends in without subtracting from the architectural design and helps make your building space concept a reality. \*1: Patent application to be filed

#### Illuminated state

Alternates between two types of direction arrows, which are projected in the same

#### Screen

This hall lantern can be fitted onto any building wall work by applying a screen that secures the brightness of the direction arrows and conceals existing construction holes during modernization work.