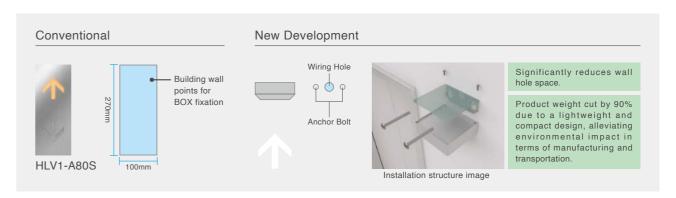

### **Minimal** Installation

A boxless design has been adopted in consideration of the building's character. Installation is possible with minimal wall holes, contributing to labor savings in installation and minimizing architectural damage. Our lanterns are ideal for modernization as they can be effortlessly integrated with the architecture at a later stage.

## Other Lineups

A new hall button and hall position indicator have also been added to the lineup to match the

These boxless hall signal fixtures reduce the load on the architecture.